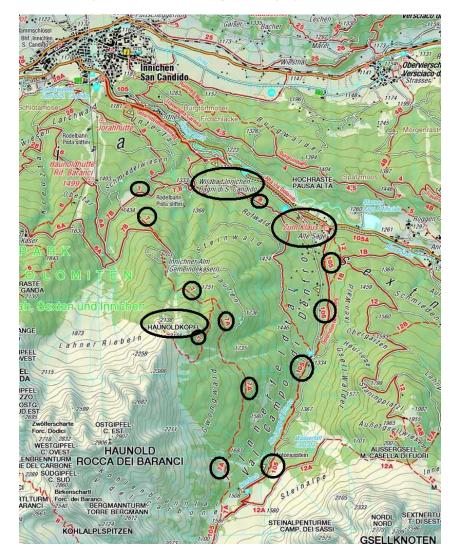

## <u>Family tour</u> 7) To the Baranci

Starting point: Moso/Berghotel (1370 m)

At a quick view: Innerfeld Valley – Bagni of San Candido - Baranci Difference in altitude: 200 m Highest point: 1.493 m Time of walking: 1 h Length of trail: 3 km Difficulty: easy

**Description of the way**: From the Innerfeld Valley we go to the Bagni of San Candido and further up to the Baranci/Haunol

## Points of retreat: <u>Riese Haunold hut</u>

**Advices and suggestions**: you can to the tour vice versa going up by chairlift and do a hike to the Gemaindekaser of San Candido

Summary: a tour with lots of possibilities for hiking or/and play & fun