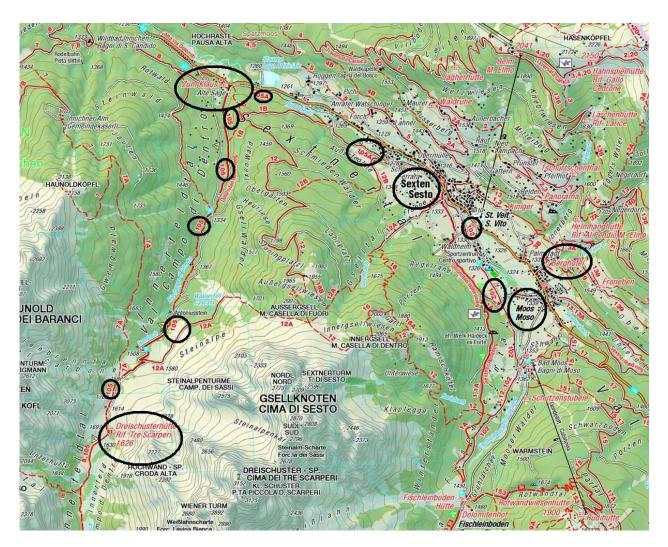

## <u>Family tour</u> 9) Berghotel – Innerfeld valley

Starting point: Moos/Berghotel (1370mt.)

At a short view: Berghotel - Sesto - Restaurant zum Klaus - Innerfeld Valley - Tre Scarperi

**hut** and back

Difference in altitude: ca. 250m

**Time of walking**: ca. 1 – 3 – or 5 hours (with shuttle bus, without shuttle, from the Berghotel)

**Difficulty:** easy

**Description of the way** from the Berghotel to the church. On the right we take the Heideck street, cross the Sesto river and always right towards Sesto, passing the town of Sesto along the river and reach the "Restaurant zum Klaus" and after 400 m the crossing. Here we turn left and follow the way nr. 105. On your left side you can see the amazing Tre Scarperi peak, the highest peak of Sesto. The way is very good traced and after 1,5 h you arrive at the Tre Scarperi hut (1626m), situated in a very quiet and wonderful place. Here you can take a drink or eat something and after your break we turn back the same way.

**Indications**: As alternatives you can go by car until the parking at the beginning of the Innerfeldvalley or take the bus from the parking at the beginning of the Innerfeldvalley back to Moos and the Berghotel. There is also a shuttle going into the valley. If you prefer smaller and quieter ways you can take path nr. 1 B at the heat factory burning wood of Sesto.