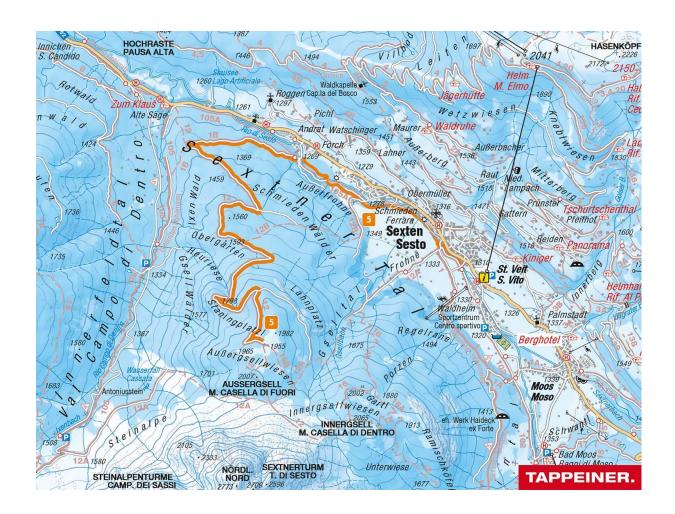

## Snow shoe hike 5: Außergsell / Casella di Fuori

**Starting point:** Moos/Berghotel (1370mt.)

At a short view: Berghotel-Sexten - Heatfactory/Heizwerk- 1B/12 Casella di Fuori - Berghotel

**Difference in altitude:** ca. 660m **Time of walking:** ca. 4-5 hours

Difficulty: 3

**Description of the way:** From the Berghotel we walk on way number 105A- 1B towards Sesto always along the river. Slightly before the Heat factory burning - Heizwerk begins the climb to the Casella di Fuori over way number 1 B and later 12. It is a path through dense pine wood never too steep which leads to the hut in the top. Descent on the same way.

**Tips and advices:** An unique, snow covered and lonesome tour without huts to go in.

**Summary:** The view compensates the difficult climb. Please inform you about the avalanche forecast!